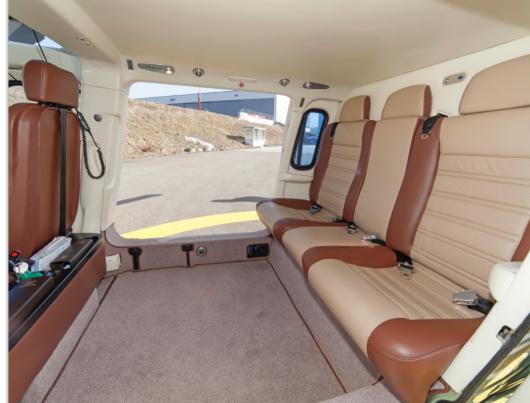

## **INTERIOR & CABIN:**

New in 2009 - Two-Tone Beige and Brown leather seating with matching carpet.

Three (3) to Six (6) VIP pax + Two (2) Crew seating configuration.

Mid-cabin aft facing 3 pax bench included (not Installed).