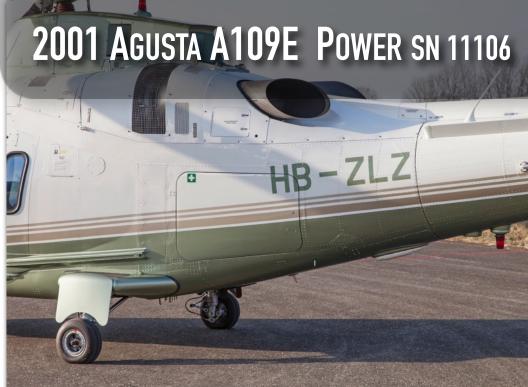

# **EXTERIOR & PAINT:**

New in 2009 - Pure White with beautiful Light Green, and Gold Accent Stripes.

Very good condition