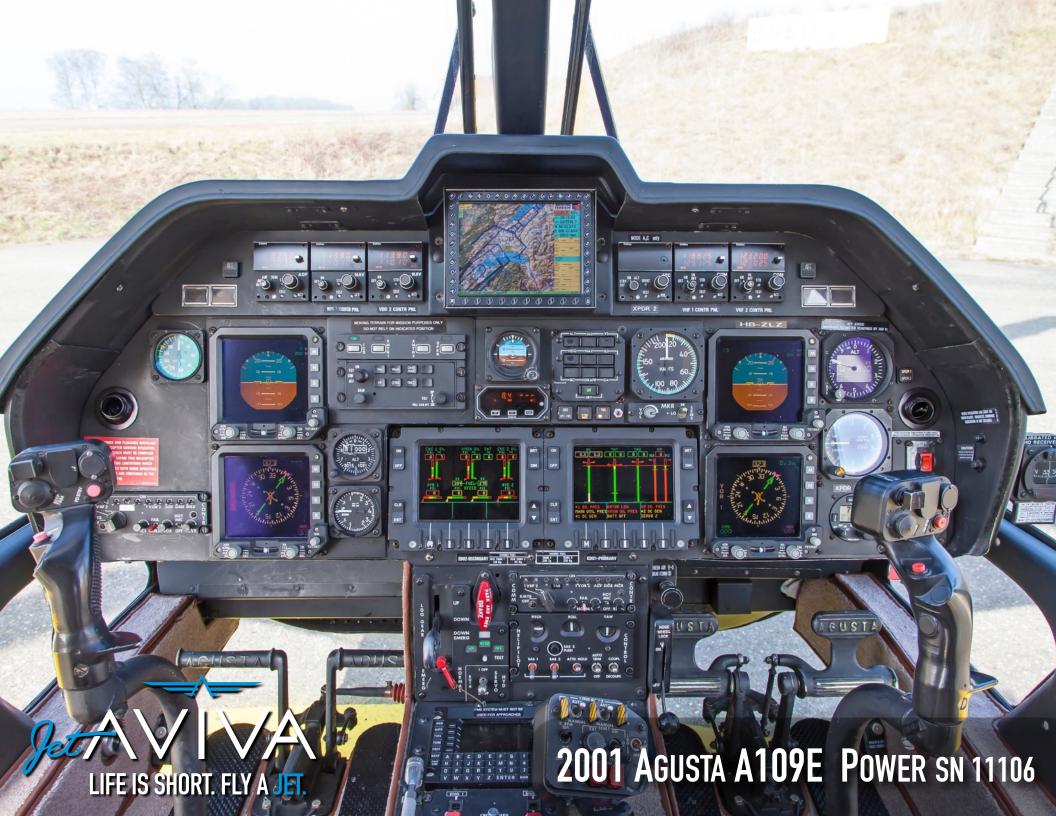

## **AVIONICS:**

UNS 1L FMS w/ WAAS

TAS 600 with Moving Terrain MT Vision
Single Pilot IFR
Standard Avionics

Dual Collins VHF 22A VHF Coms
Dual Collins VIR 32 VHF Navs
Collins ADF 60
Collins DME 42
Artex 406 ELT

King Art 2000 Weather Radar
Collins TDR-90 Transponder

2nd Collins TDR-90 Transponder