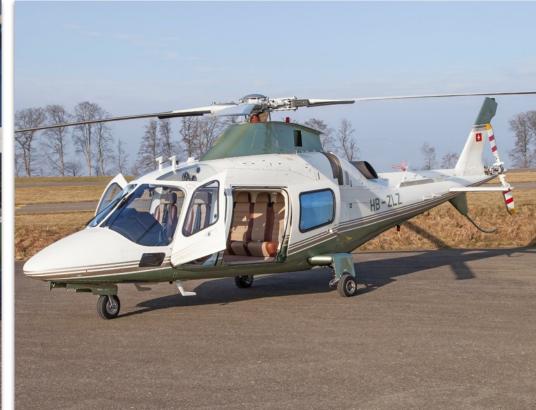

# 2001 AGUSTA A109E POWER

SN 11106

YEAR & MODEL: 2001 A109E POWER

**AIRFRAME TT: 1,940** 

SERIAL NUMBER: 11106

**ENGINE TT:** 365/370

**REGISTRATION:** HB-ZLZ

**LOCATION: SWITZERLAND** 

# **EXTERIOR & PAINT:**

New in 2009 - Pure White with beautiful Light Green, and Gold Accent Stripes.

Very good condition