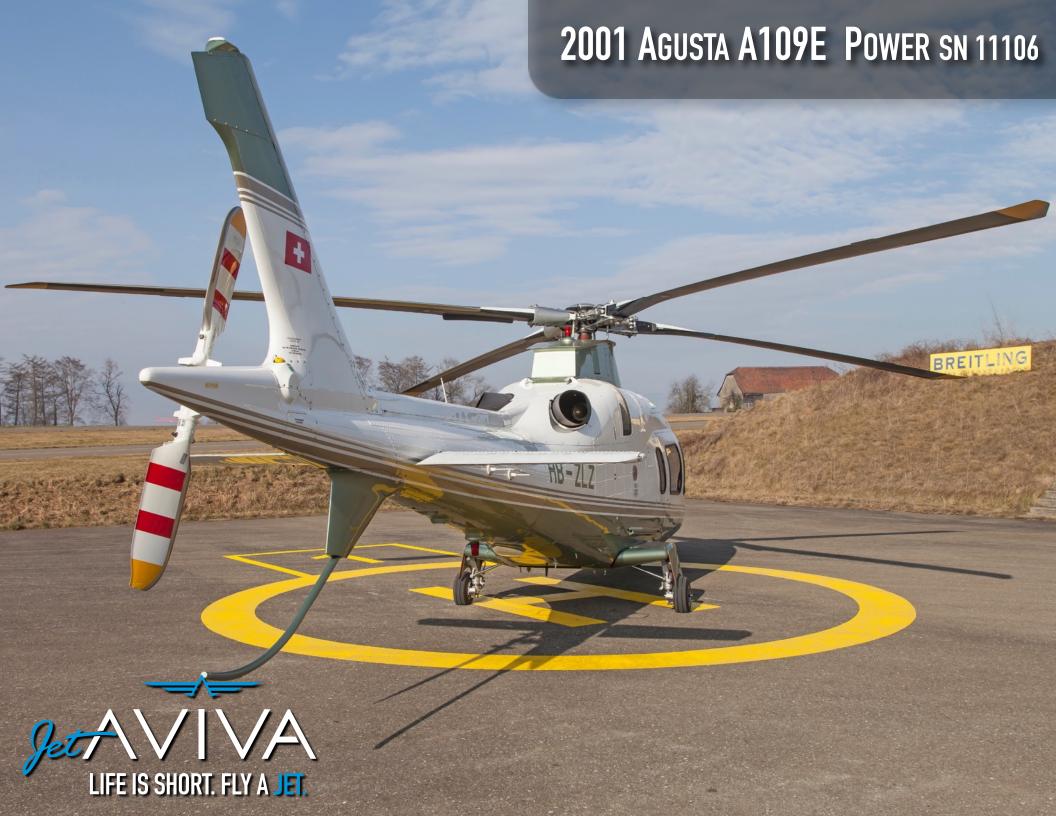

# 2001 AGUSTA A109E POWER

SN 11106

YEAR & MODEL: 2001 A109E POWER

**AIRFRAME TT: 1,940** 

SERIAL NUMBER: 11106

**ENGINE TT:** 365/370

**REGISTRATION:** HB-ZLZ

**LOCATION: SWITZERLAND** 

# **EXTERIOR & PAINT:**

New in 2009 - Pure White with beautiful Light Green, and Gold Accent Stripes.

Very good condition