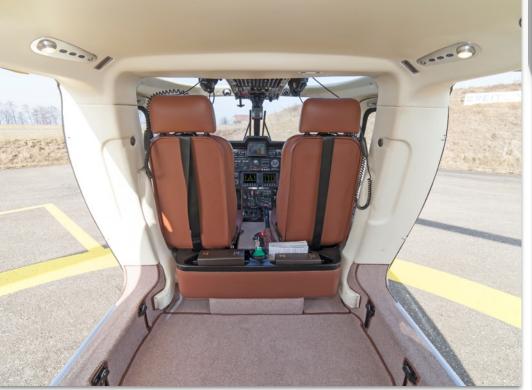

## **AVIONICS:**

UNS 1L FMS w/ WAAS

TAS 600 with Moving Terrain MT Vision
Single Pilot IFR
Standard Avionics

Dual Collins VHF 22A VHF Coms
Dual Collins VIR 32 VHF Navs
Collins ADF 60
Collins DME 42
Artex 406 ELT

King Art 2000 Weather Radar
Collins TDR-90 Transponder

2nd Collins TDR-90 Transponder

## **ADDITIONAL EQUIPMENT**

Air Conditioning

Dual Controls