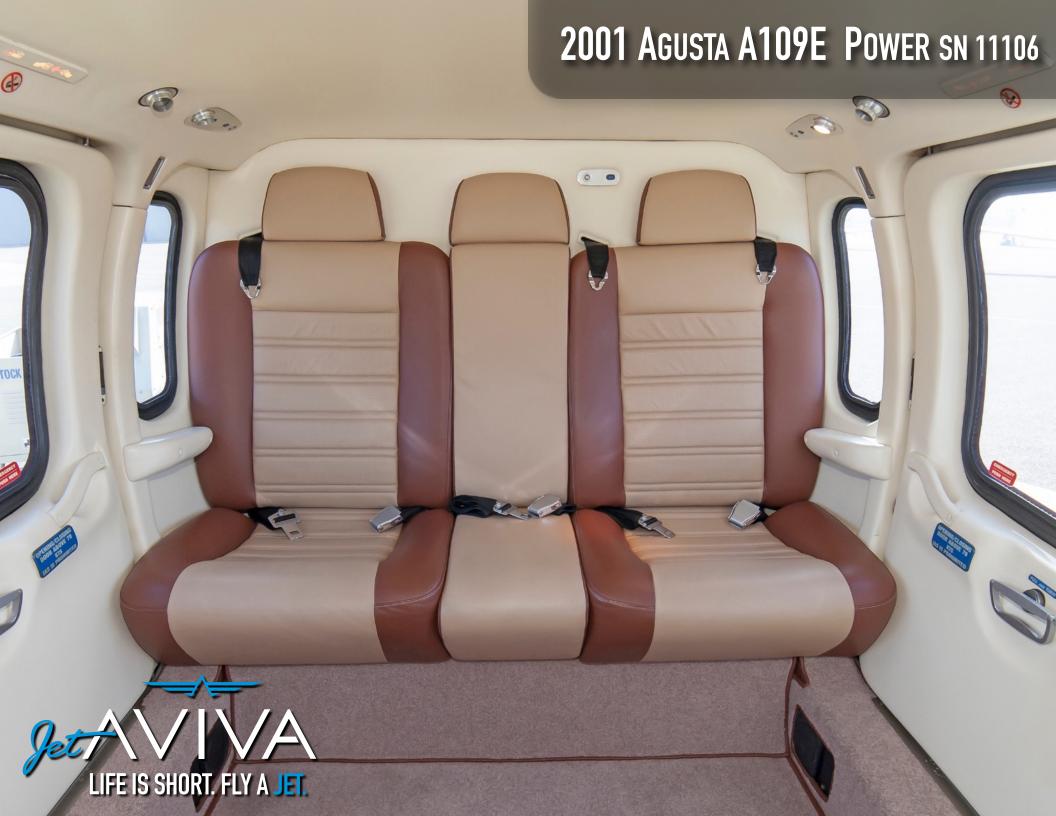

## **INTERIOR & CABIN:**

New in 2009 - Two-Tone Beige and Brown leather seating with matching carpet.

Three (3) to Six (6) VIP pax + Two (2) Crew seating configuration.

Mid-cabin aft facing 3 pax bench included (not Installed).