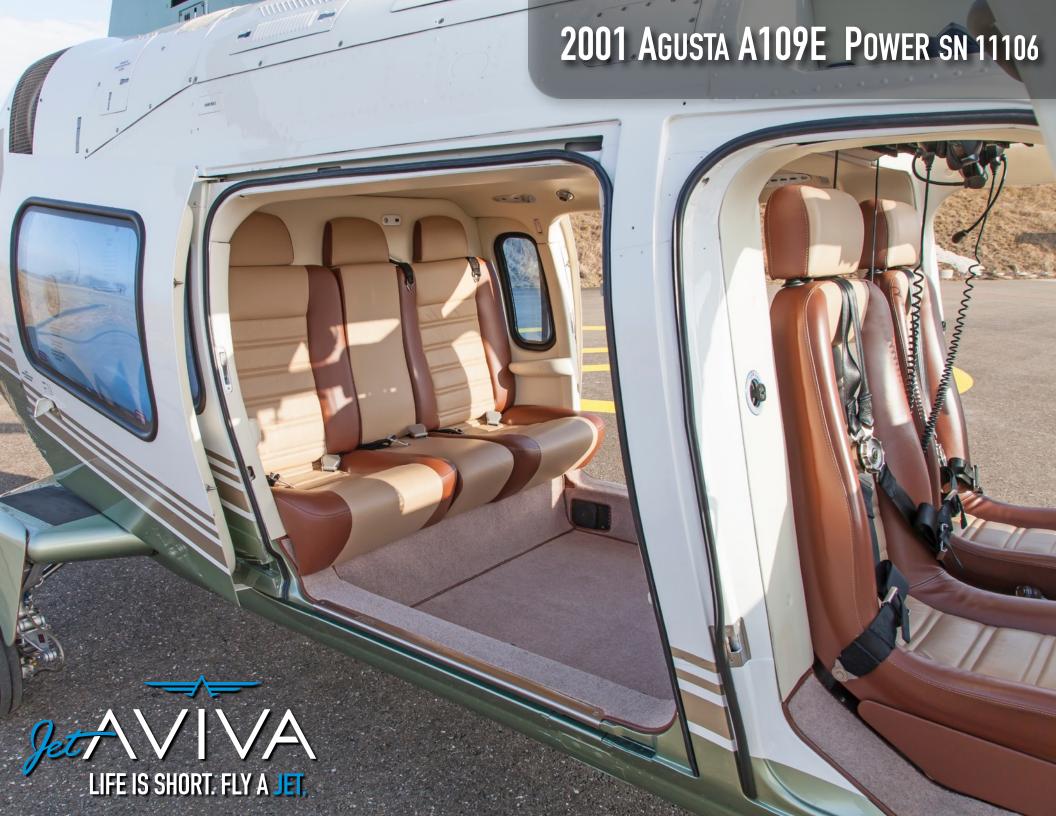

## **INTERIOR & CABIN:**

New in 2009 - Two-Tone Beige and Brown leather seating with matching carpet.

Three (3) to Six (6) VIP pax + Two (2) Crew seating configuration.

Mid-cabin aft facing 3 pax bench included (not Installed).

Very good condition

MORE INFO

www.jetAVIVA.com sales@jetAVIVA.com +1.512.410.0295