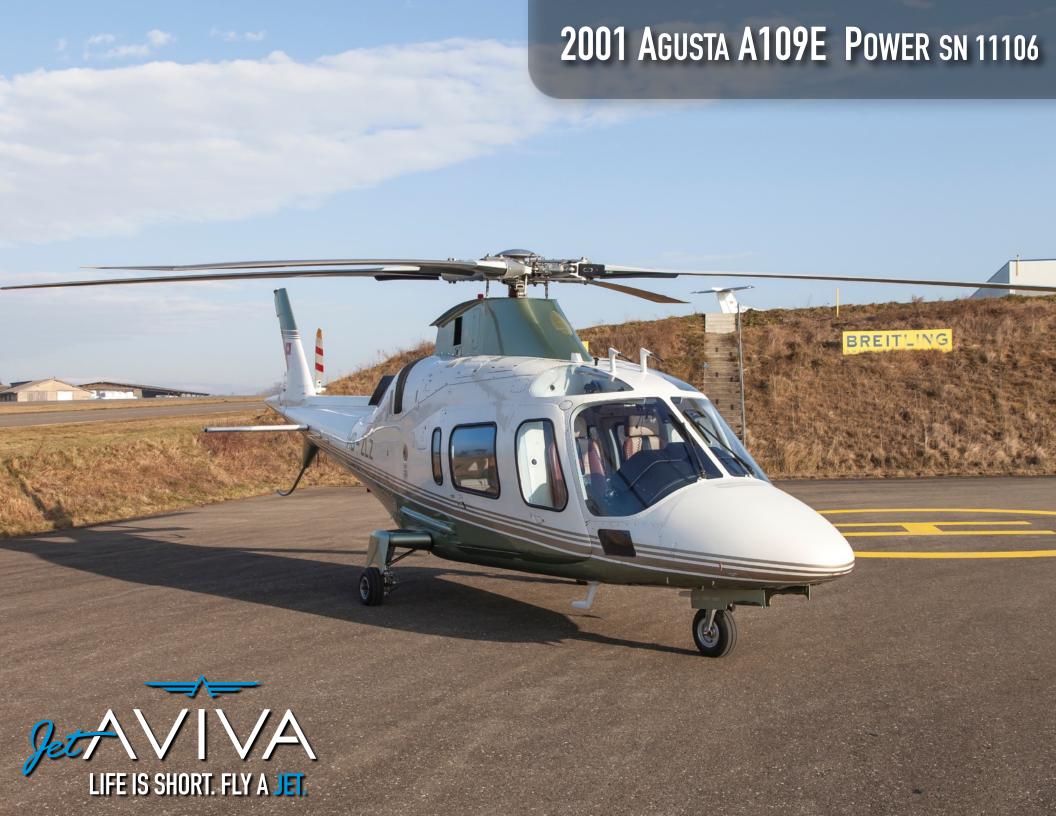

# 2001 AGUSTA A109E POWER

SN 11106

YEAR & MODEL: 2001 A109E POWER

**AIRFRAME TT: 1,940** 

SERIAL NUMBER: 11106

**ENGINE TT:** 365/370

**REGISTRATION:** HB-ZLZ

**LOCATION: SWITZERLAND** 

# **EXTERIOR & PAINT:**

New in 2009 - Pure White with beautiful Light Green, and Gold Accent Stripes.

Very good condition