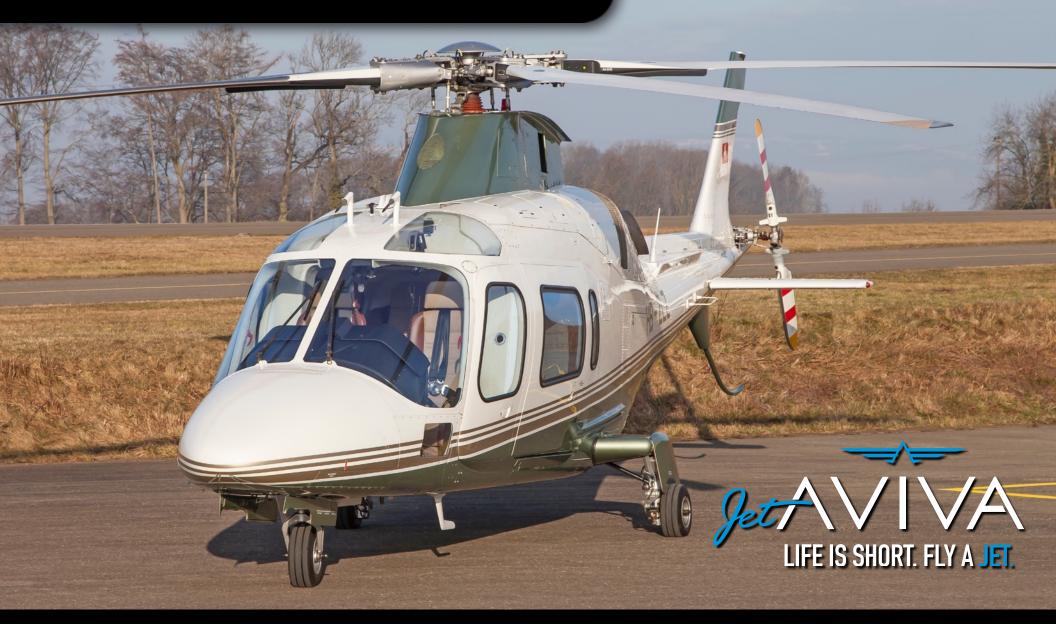

# 2001 AGUSTA A109E POWER

SN 11106

YEAR & MODEL: 2001 A109E POWER

**AIRFRAME TT: 1,940** 

SERIAL NUMBER: 11106

**ENGINE TT:** 365/370

**REGISTRATION:** HB-ZLZ

**LOCATION: SWITZERLAND** 

# **EXTERIOR & PAINT:**

New in 2009 - Pure White with beautiful Light Green, and Gold Accent Stripes.

Very good condition