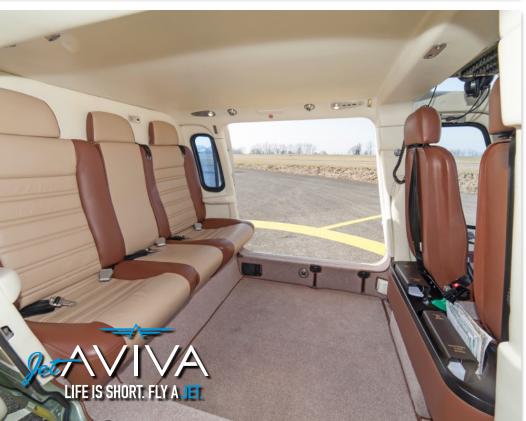

## **INTERIOR & CABIN:**

New in 2009 - Two-Tone Beige and Brown leather seating with matching carpet.

Three (3) to Six (6) VIP pax + Two (2) Crew seating configuration.

Mid-cabin aft facing 3 pax bench included (not Installed).